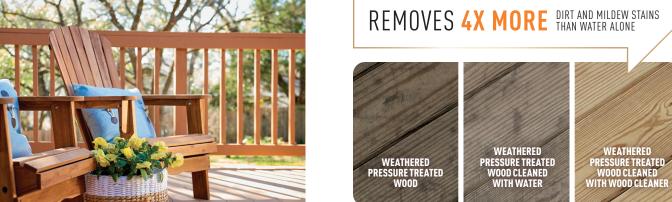

### FLOOD® PRO SERIES WOOD STRIPPER

- Strips and cleans in one step
- Removes dirt and grime, mold and mildew stains.

#### FLOOD® PRO SERIES WOOD CLEANER

- Works in 5-10 minutes; can clean a deck in less than half the time it takes to power-wash
- Rinses away with water\*

Timberline (Solid Colo