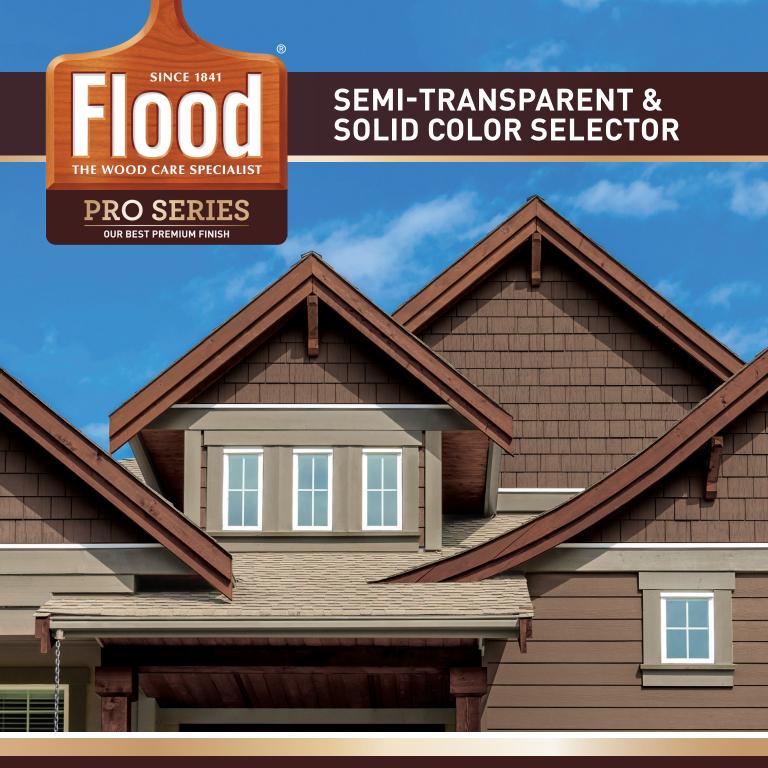

FRONT COVER Siding: Tobacco (Semi-Transparent) House Trim: Brick Red (Semi-Transparent) Window Trim: Taupe (Solid Color)